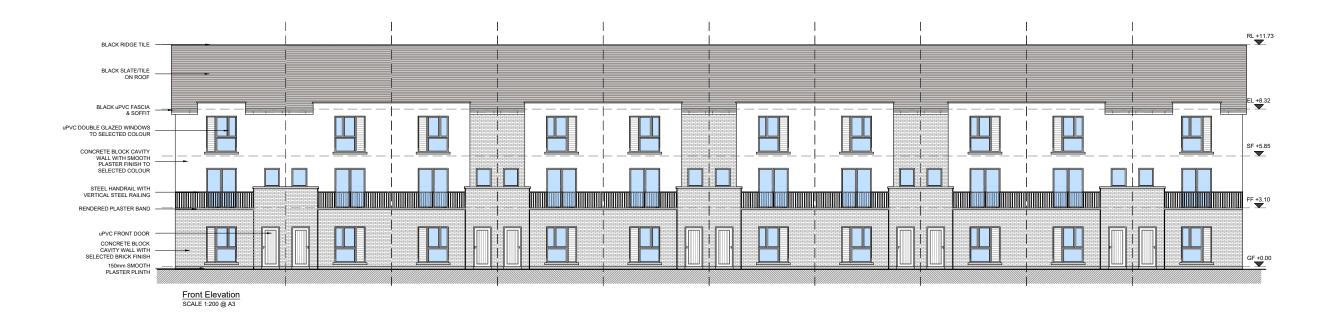

DO NOT SCALE. WORK TO FIGURED DIMENSIONS ONLY.
ALL EXISTING DIMENSIONS TO BE CHECKED ON SITE.
DRAWN ON AUTOCAD R2004 AT DEADY GAHAN ARCHITECTS LTD
LAYERS ON THIS DRAWING COMPLY WITH BS 1192: PART 5

| AT PORT ROAD, KILL                                   | AT PORT ROAD, KILLARNEY, CO. KERRY |                |                  |  |  |
|------------------------------------------------------|------------------------------------|----------------|------------------|--|--|
|                                                      |                                    |                |                  |  |  |
|                                                      |                                    |                |                  |  |  |
| Drawing title                                        |                                    |                |                  |  |  |
| APARTMENT / DUPLEX BLOCK 4 FRONT AND REAR ELEVATIONS |                                    |                |                  |  |  |
| Scale<br>1:200 @ A3                                  | Drawn<br>PC                        | Checked<br>EJG | Date<br>07.05.24 |  |  |

PROPOSED RESIDENTIAL DEVELOPMENT

| FRONT AND REAR ELEVATIONS       |                         |                |                  |  |  |
|---------------------------------|-------------------------|----------------|------------------|--|--|
| Scale<br>1:200 @ A3             | Drawn<br>PC             | Checked<br>EJG | Date<br>07.05.24 |  |  |
| Project No.<br>23049            | Drg. No.<br>23049/P/801 |                | Revision<br>P1   |  |  |
| Information \ Comments Tender [ |                         |                |                  |  |  |
| Planning Construction           |                         |                |                  |  |  |
|                                 |                         |                |                  |  |  |