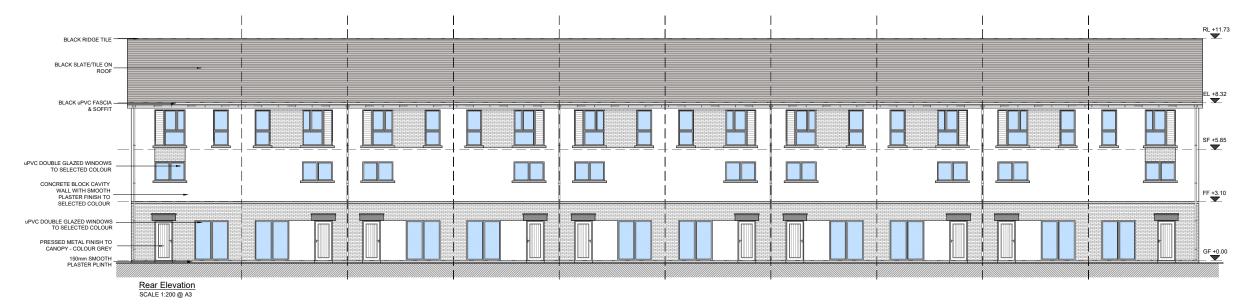

DO NOT SCALE. WORK TO FIGURED DIMENSIONS ONLY.
ALL EXISTING DIMENSIONS TO BE CHECKED ON SITE.
DRAWN ON AUTOCAD R2004 AT DEADY GAHAN ARCHITECTS LTD
LAYERS ON THIS DRAWING COMPLY WITH BS 1192: PART 5

| AT PORT ROAD, KILL                                   | AT PORT ROAD, KILLARNEY, CO. KERRY |                |                  |  |  |
|------------------------------------------------------|------------------------------------|----------------|------------------|--|--|
|                                                      |                                    |                |                  |  |  |
|                                                      |                                    |                |                  |  |  |
| Drawing title                                        |                                    |                |                  |  |  |
| APARTMENT / DUPLEX BLOCK 4 FRONT AND REAR ELEVATIONS |                                    |                |                  |  |  |
| Scale<br>1:200 @ A3                                  | Drawn<br>PC                        | Checked<br>EJG | Date<br>07.05.24 |  |  |

PROPOSED RESIDENTIAL DEVELOPMENT

| FRONT AND REAR ELEVATIONS       |                         |                |                  |  |  |
|---------------------------------|-------------------------|----------------|------------------|--|--|
| Scale<br>1:200 @ A3             | Drawn<br>PC             | Checked<br>EJG | Date<br>07.05.24 |  |  |
| Project No.<br>23049            | Drg. No.<br>23049/P/801 |                | Revision<br>P1   |  |  |
| Information \ Comments Tender [ |                         |                |                  |  |  |
| Planning Construction           |                         |                |                  |  |  |
|                                 |                         |                |                  |  |  |